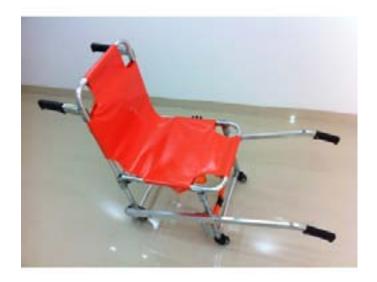

## Standard Stair Chair (301)

## Standard Stair Chair(301)

The Basic Stair Chair with Vinyl Cover makes maneuvering in cramped quarters easier for EMS professionals. Tis chair features 2-5" rear wheels that make for easy transport on most surfaces, as well as front and back handles for easier handling. Patients are secured during transport with 3 quick-release restraints. Includes a durable, easy-to-clean plastic back and seat, and vinyl cover. Load Capacity: 350 lbs, Size: 36" x 21" x 28", Weight: 19 lbs, Folded: 8".